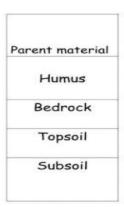

## **I.** Identify the following professions and fill the column:







| Name of Profession | What they do | Tools they use | Training they need |
|--------------------|--------------|----------------|--------------------|
|                    |              |                |                    |
|                    |              |                |                    |
|                    |              |                |                    |
|                    |              |                |                    |

## **II. Match the following:**

a)Doctor -- -- A. Drafting Board

**b)** Weaver- -- - B. Oven

c) Carpenter- --- - C. Voltmeter

d) Chef -- -- - D. Saw

- e) Architect -- -- E. Weaving Machine
- f) Electrician -- -- F. Stethoscope.

#### LAYERS OF SOIL

#### 1. Match





### IV. Answer the following questions in two to three sentences.

- a. Why do weavers face problems?
- b. Why do we have different kinds of work?
- c. Write the differences between the work of a doctor, a teacher and plumber. Write one similarity between them.
- d. How is alluvial soil different from desert soil?
- e. Write the steps to conserve soil?