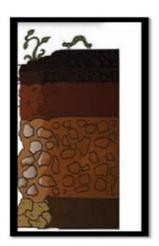

**I.** Identify the following professions and fill the column:







| Name of Profession | What they do | Tools they use | Training they need |
|--------------------|--------------|----------------|--------------------|
|                    |              |                |                    |
|                    |              |                |                    |
|                    |              |                |                    |
|                    |              |                |                    |

## **II. Match the following:**

a)Doctor -- -- A. Drafting Board

**b)** Weaver- -- - B. Oven

c) Carpenter- --- - C. Voltmeter

d) Chef -- -- - D. Saw

- e) Architect -- -- E. Weaving Machine
- f) Electrician -- -- F. Stethoscope.

#### LAYERS OF SOIL

#### 1. Match





### IV. Answer the following questions in two to three sentences.

- a. Why do weavers face problems?
- b. Why do we have different kinds of work?
- c. Write the differences between the work of a doctor, a teacher and plumber. Write one similarity between them.
- d. How is alluvial soil different from desert soil?
- e. Write the steps to conserve soil?