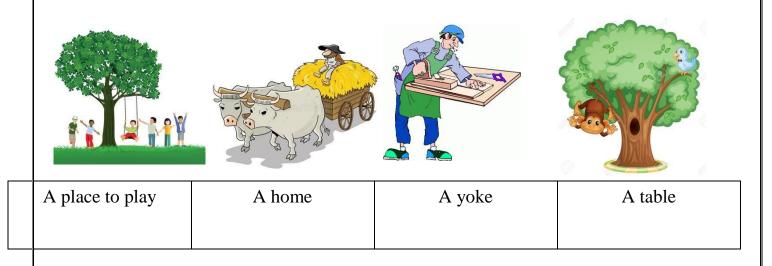

AH B.E.S.T. Group of Schools, K.S.A.

Affiliated to CBSE – New Delhi, Affiliation No: 5730008

#### EVALUATION-2 (2021-22) ENGLISH WORKSHEEET – 2 GRADE-1 <u>SECTION-A</u>

#### 1. <u>Read the passage and choose the correct answer</u>

Picnic with Family

I am Evan. My family went to a picnic last weekend. My mom took snacks and water with us. We went to the famous lake in our city. We enjoyed boating there. We played hide and seek.

- 1) Where did Evan and his family go for picnic?a) Parkb) lakec) beach
- 2) Who took snacks and water for picnic?a) Dadb) momc) Evan
- 3) Evan and his family enjoyed \_\_\_\_\_\_ there.a) Playing b) boating c) diving

#### **SECTION-B- GRAMMER**

# 2. Use position words and match the following





## 3. <u>Math the use of trees with the correct picture.</u>



# **SECTION-C**

# 4. <u>Tick the describing word for the following.</u>

|  | Juicy |
|--|-------|
|  | Round |
|  | Spicy |

|  | Tasty<br>Salty |  |
|--|----------------|--|
|  | Orange         |  |
|  |                |  |
|  | Black          |  |
|  | Fluffy         |  |



Tiny

## 5. Break the words into smaller parts.

- a. Gobble \_\_\_\_\_
- b. Cobbler \_\_\_\_\_

#### **SECTION-D**

#### 6. Answer True or False.

1. Gola sees small fish and pebbles in the sea \_\_\_\_\_\_.

2. The girl keeps her cloths in the cupboard. \_\_\_\_\_

## **<u>7.</u>** Match the following.

| chirpy birds | Sea    |
|--------------|--------|
| Shells       | Desert |
| Camels       | Forest |

# **<u>8.</u>** Answer the following.

## a. How does a Fisherman use tree?

## b. What is his Gola's frie