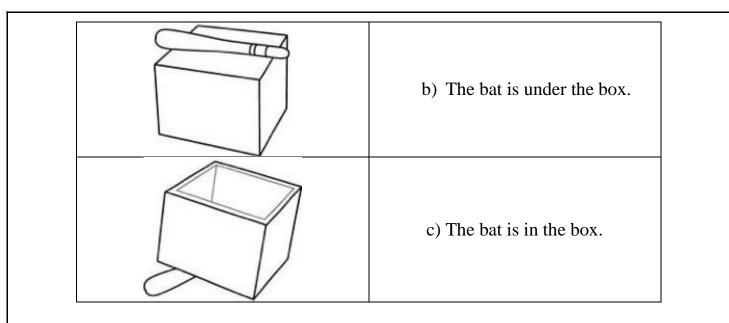

## NEW AL WUROOD INTERNATIONAL SCHOOL, JEDDAH B.E.S.T. Group of Schools, K.S.A.

Affiliated to CBSE – New Delhi, Affiliation No: 5730008

#### EVALUATION-2 (2021-22) ENGLISH WORKSHEEET – 2 GRADE-1 <u>SECTION-A</u>

#### 1. <u>Read the passage and choose the correct answer</u>

Picnic with Family

I am Evan. My family went to a picnic last weekend. My mom took snacks and water with us. We went to the famous lake in our city. We enjoyed boating there. We played hide and seek.

- 1) Where did Evan and his family go for picnic?a) Parkb) lakec) beach
- 2) Who took snacks and water for picnic?a) Dadb) momc) Evan
- 3) Evan and his family enjoyed \_\_\_\_\_\_ there.a) Playing b) boating c) diving

#### **SECTION-B- GRAMMER**

# 2. Use position words and match the following





## 3. <u>Math the use of trees with the correct picture.</u>



# **SECTION-C**

# 4. <u>Tick the describing word for the following.</u>

|  | Juicy |
|--|-------|
|  | Round |
|  | Spicy |

|  | Tasty<br>Salty |  |
|--|----------------|--|
|  | Orange         |  |
|  |                |  |
|  | Black          |  |
|  | Fluffy         |  |



Tiny

## 5. Break the words into smaller parts.

- a. Gobble \_\_\_\_\_
- b. Cobbler \_\_\_\_\_

#### **SECTION-D**

#### 6. Answer True or False.

1. Gola sees small fish and pebbles in the sea \_\_\_\_\_\_.

2. The girl keeps her cloths in the cupboard. \_\_\_\_\_

## **<u>7.</u>** Match the following.

| chirpy birds | Sea    |
|--------------|--------|
| Shells       | Desert |
| Camels       | Forest |

# **<u>8.</u>** Answer the following.

##