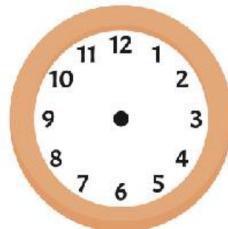

**B.**9 december

2) Read the time on clock and write it.(Half past, quarter to , quarter past)

A.

**B.** 

- 3)\_\_\_\_\_ is the 8<sup>th</sup> calendar month
- 4) 60 minutes= \_\_\_\_ hours
- 5) 120 hours =\_\_\_\_days
- 6) on the timeline mark the sports events that happened during the week