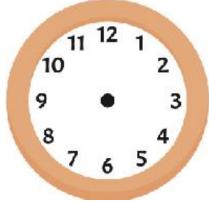

10) Riya slept for 6 hours during the day.how many minutes did she slept?

11)Draw the minute hand and hour hand to show

A.quarter to 10

B.half past 4

C. quarter past 2

**D.12:00** o'clock

12) The date of birth on birth certificate is 25-2-2010 what will be the age of the person in the year 2022?