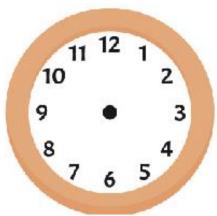

10) Riya slept for 6 hours during the day.how many minutes did she slept?

11)Draw the minute hand and hour hand to show

A.quarter to 10

B.half past 4

C. quarter past 2

**D.12:00** o'clock

12) The date of birth on birth certificate is 25-2-2010 what will be the age of the person in the year 2022?