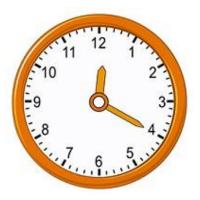

**B.**9 december

2) Read the time on clock and write it.(Half past, quarter to , quarter past)

A.

**B.** 

- 3)\_\_\_\_\_ is the 8<sup>th</sup> calendar month
- 4) 60 minutes= \_\_\_\_ hours
- 5) 120 hours =\_\_\_\_days
- 6) on the timeline mark the sports events that happened during the week