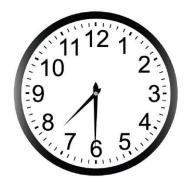

**B.**9 december

2) Read the time on clock and write it.(Half past, quarter to , quarter past)

A.

**B.** 

- 3)\_\_\_\_\_ is the 8<sup>th</sup> calendar month
- 4) 60 minutes= \_\_\_\_ hours
- 5) 120 hours =\_\_\_\_days
- 6) on the timeline mark the sports events that happened during the week