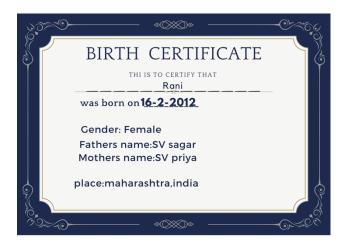

13) if the person is 5 years old in 2015, what is the birth year?

- 14)) how many total days are there in march ,April and may?
- 15)Look at the birth certificate and fill in the blanks.

- **A.** The date of birth of the child is \_\_\_\_\_
- **B.** Rani was born in Delhi\_\_\_\_\_(TRUE/FALSE)