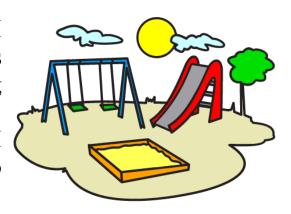

# **PLAYGROUND**

We are going to the playground. First, I swing on the swings. Then I take two turns at the slide. We climb on the new climbing wall. My friends and I play hide and seek. We build a sand castle in the sandbox. I drink water from the water fountain. Time to go home

| Quest | tions: Write answers to the questions:  |
|-------|-----------------------------------------|
| 1.    | Where are they going?                   |
|       |                                         |
| 2.    | What does the writer take two turns at? |
|       |                                         |
|       |                                         |
| 3.    | What do they climb?                     |
|       |                                         |

| 4. | What do the friends play together? |
|----|------------------------------------|
|    |                                    |
|    |                                    |
|    |                                    |
| 5. | What do they build?                |
|    |                                    |
|    |                                    |