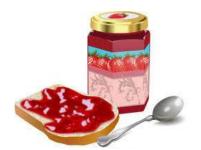

## **SECTION-B- GRAMMER**

2. Use position words and fill in the blanks with in, on or under [4x1=4]

1.

- a. The dog is \_\_\_\_\_ the table.
- b. The Cat is \_\_\_\_\_ the table

2.

| a. The | iam is | the bottle |
|--------|--------|------------|
|        |        |            |

b. We spread the jam \_\_\_\_\_ the bread.