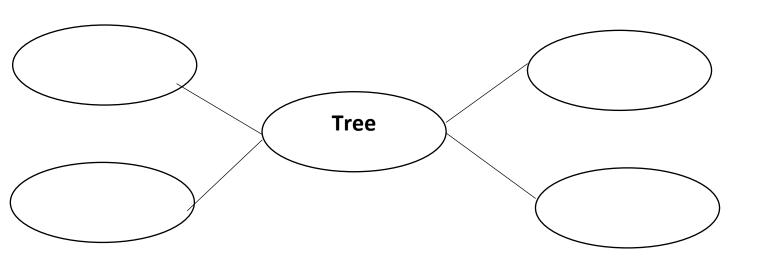

|

| 4. | What do the friends play together? |
|----|------------------------------------|
|    |                                    |
|    |                                    |
|    |                                    |
| 5. | What do they build?                |
|    |                                    |
|    |                                    |

## **SECTION-B- GRAMMER**

2. Use position words and fill in the blanks with in, on or under [4x1=4]

1.



- a. The dog is \_\_\_\_\_ the table.
- b. The Cat is \_\_\_\_\_ the table



2.

| a. The | iam is | the bottle |
|--------|--------|------------|
|        |        |            |

b. We spread the jam \_\_\_\_\_ the bread.

## 2. Write words that describe the thing in the center circle. [2x1=2]



### **SECTION-C**

- 3. Write the rhyming words. [4x1=4]
- a) Night \_\_\_\_\_
- b) Winter \_\_\_\_\_
- c) You \_\_\_\_\_
- d) Feet \_\_\_\_\_

| the words into smaller parts.                  | [1x1=1]                                                                                                                                                                                                                           |                                                                                                                                                                                                                                                                                                            |
|------------------------------------------------|------------------------