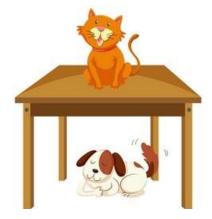

## **SECTION-B- GRAMMER**

2. Use position words and fill in the blanks with in, on or under [4x1=4]

1.

- a. The dog is \_\_\_\_\_ the table.
- b. The Cat is \_\_\_\_\_ the table

2.

| a. The | iam is | the bottle |
|--------|--------|------------|
|        |        |            |