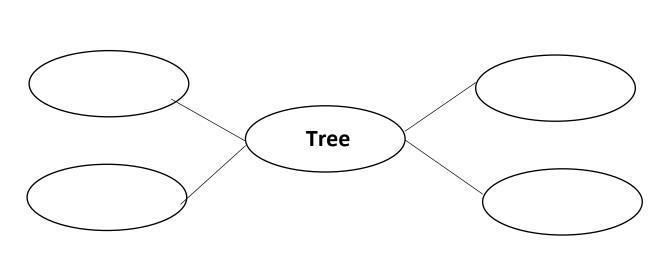

## 3. <u>Sort the given words into 2 groups.</u>

| Bridge | Stage | Page | Badge | Cage | Fridge |
|--------|-------|------|-------|------|--------|
|--------|-------|------|-------|------|--------|