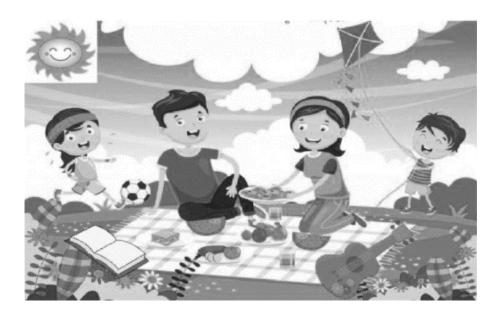

## **<u>SECTION-A</u>** 1. <u>Observe the picture given below and write True or False.</u>

- 1) The boy is flying a kite.
- 2) The girl is eating Pizza.
- 3) Mother and father is sitting on the mat.
- 4) Father is giving pizza to mother.\_\_\_\_\_