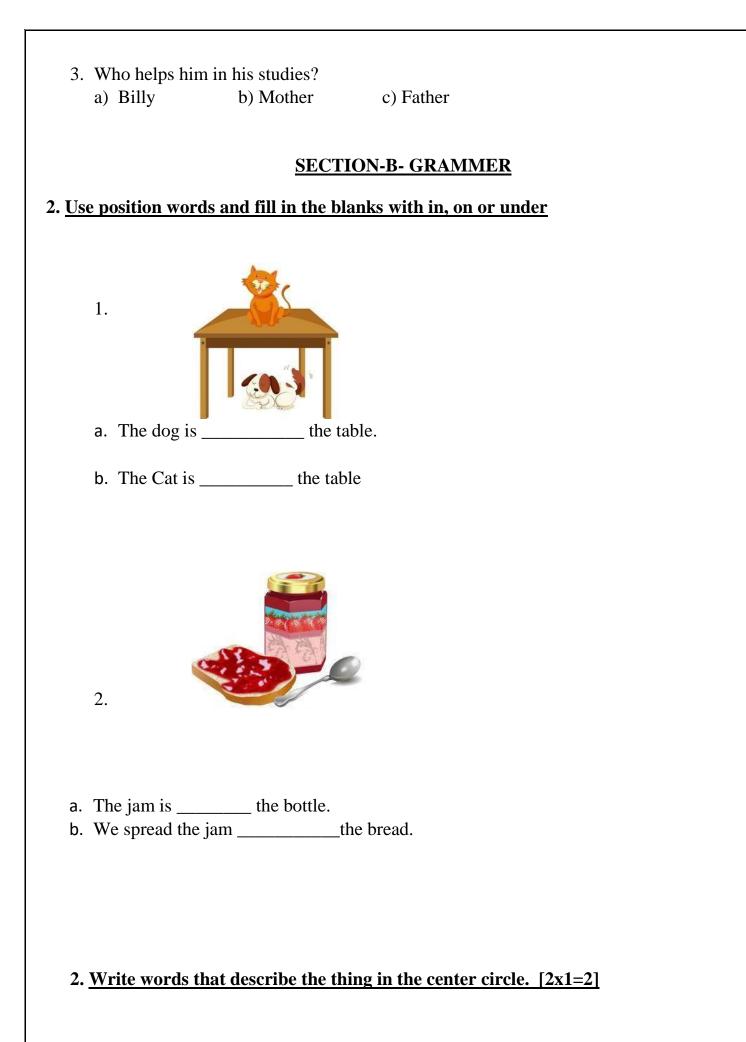

## 3. <u>Sort the given words into 2 groups.</u>

| Bridge | Stage | Page | Badge | Cage | Fridge |
|--------|-------|------|-------|------|--------|
|--------|-------|------|-------|------|--------|