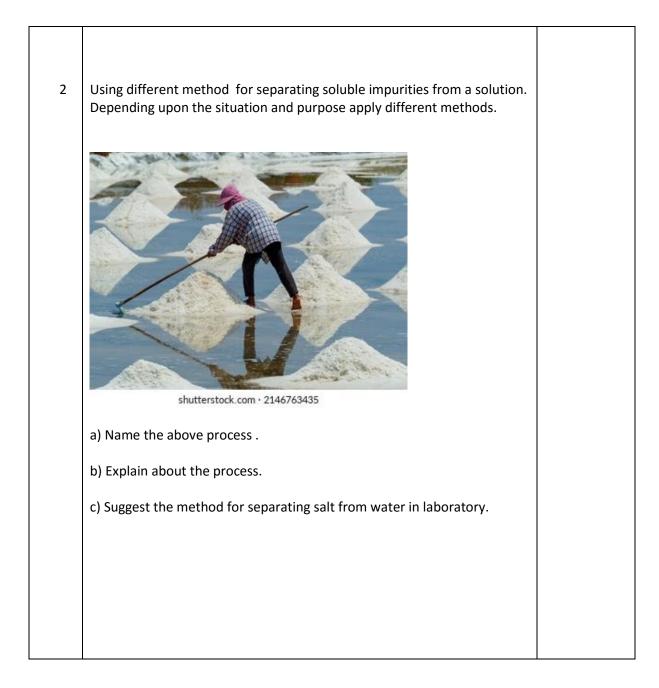

## EVALUATION-3 March, 2022- 23 WORKSHEET -1 GRADE: 4 SUBJECT: SCIENCE

| SL.NO. |                                                                        | MARKS |
|--------|------------------------------------------------------------------------|-------|
| I      | Fill in the blanks with suitable option from brackets:                 |       |
| 1      | Force can change the(size/direction) of a ball when hit it with a bat. |       |
| 2      | Air has(smell/mass).                                                   |       |
| 3      | Salt from water can be separated by(sedimentation/distillation)        |       |
| 4      | Firefly is an example for(luminous object/non-luminous object)         |       |
| 5      | The friction on ( light /heavy) object is more.                        |       |
| 11     | Identify the image and write any one relevant fact about it:           |       |
| 1      |                                                                        |       |
| 2      | Salt<br>(solute)                                                       |       |