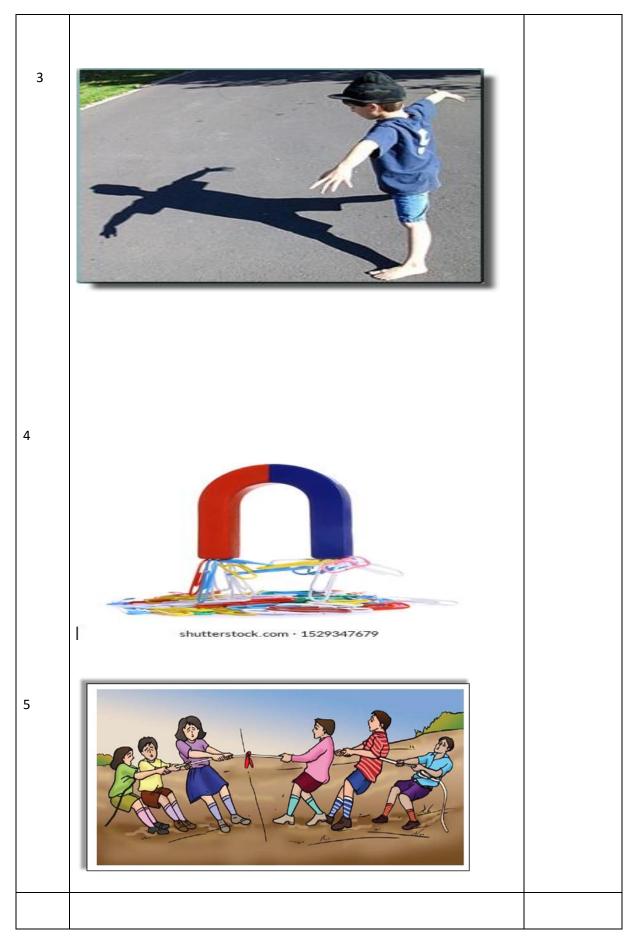

## EVALUATION-3 March, 2022- 23 WORKSHEET -1 GRADE: 4 SUBJECT: SCIENCE

| SL.NO. |                                                                        | MARKS |
|--------|------------------------------------------------------------------------|-------|
| I      | Fill in the blanks with suitable option from brackets:                 |       |
| 1      | Force can change the(size/direction) of a ball when hit it with a bat. |       |
| 2      | Air has(smell/mass).                                                   |       |
| 3      | Salt from water can be separated by(sedimentation/distillation)        |       |
| 4      | Firefly is an example for(luminous object/non-luminous object)         |       |
| 5      | The friction on ( light /heavy) object is more.                        |       |
| 11     | Identify the image and write any one relevant fact about it:           |       |
| 1      |                                                                        |       |
| 2      | Salt<br>(solute)                                                       |       |