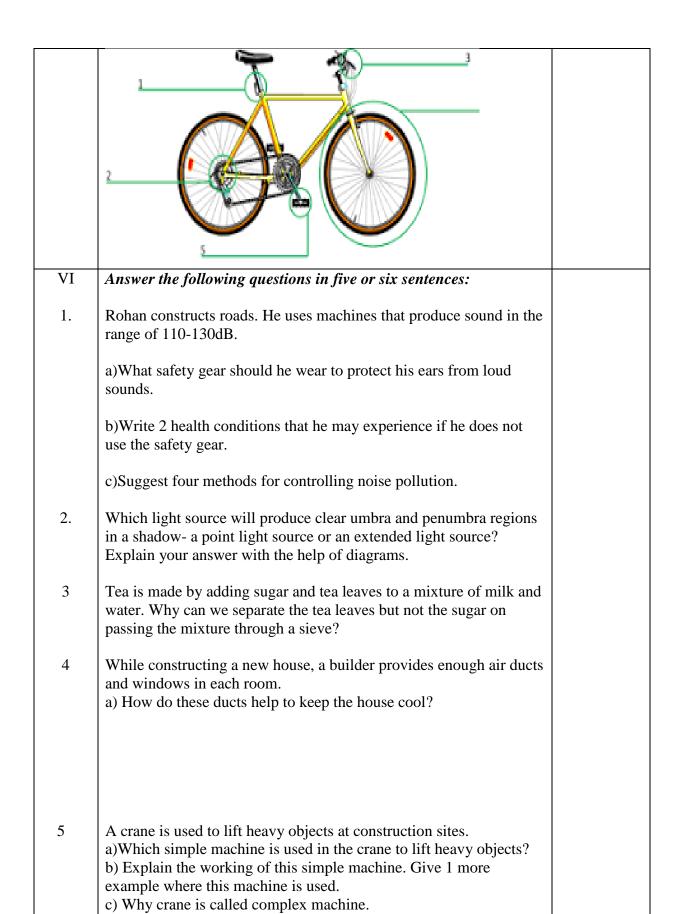

## EVALUATION-3 March, 2022 -23 WORKSHEET-2

GRADE: 5
SUBJECT: SCIENCE

| _ |
|---|

|    | av.11av.9                                                                                                                                                   |  |
|----|-------------------------------------------------------------------------------------------------------------------------------------------------------------|--|
|    | pulley?                                                                                                                                                     |  |
| 3  | Robin works as a traffic policeman on a busy road. How will noise <i>Pollution from vehicles affect him over the years if he does not take precautions.</i> |  |
| 4  | How the ramp/inclined plane helps us to load and unload things?                                                                                             |  |
| 5  | Write the difference between melting point and boiling point.                                                                                               |  |
| IV | Answer the following question in four or five sentences:                                                                                                    |  |
| 1  | <ul><li>a) On what principle does an exhaust fan work?</li><li>b) How does it helps?</li></ul>                                                              |  |
| 2  | Wheelbarrow and shovel are 2 levers used in the garden. Which type of levers are they? Explain the positions of load, effort, and fulcrum in each lever.    |  |
| 3  | A bird chirping near a window. a) How does the sound of chirping reach our ears? b) How do our ears help in hearing?                                        |  |
| 4  | <ul><li>a) Which simple machine is used to open a corked bottle? Write2 of its characteristics.</li><li>b) Why will you call it a machine.</li></ul>        |  |
| 5  | What kind of glass is used to make sunglasses: transparent or translucent? Give a reason for your answer.                                                   |  |
| V  | Label the parts A,B, C & D OR 1, 2, 3 & 4 of the following:                                                                                                 |  |
| 1  |                                                                                                                                                             |  |