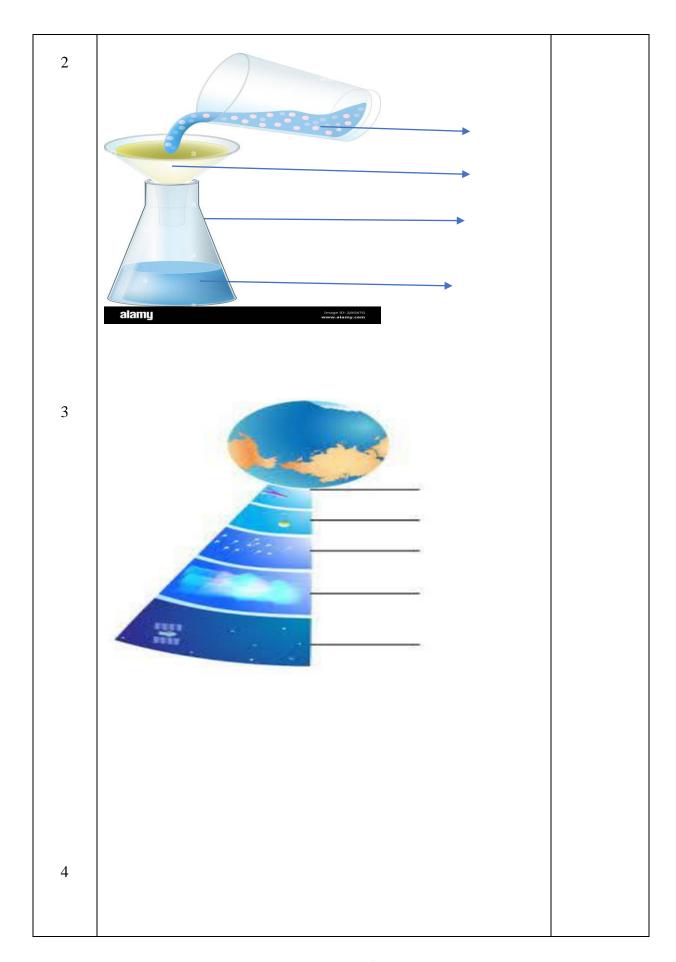

## EVALUATION-3 March, 2022 -23 WORKSHEET-2

GRADE: 5
SUBJECT: SCIENCE

| _ |
|---|

|    | av.11av.9                                                                                                                                                   |  |
|----|-------------------------------------------------------------------------------------------------------------------------------------------------------------|--|
|    | pulley?                                                                                                                                                     |  |
| 3  | Robin works as a traffic policeman on a busy road. How will noise <i>Pollution from vehicles affect him over the years if he does not take precautions.</i> |  |
| 4  | How the ramp/inclined plane helps us to load and unload things?                                                                                             |  |
| 5  | Write the difference between melting point and boiling point.                                                                                               |  |
| IV | Answer the following question in four or five sentences:                                                                                                    |  |
| 1  | <ul><li>a) On what principle does an exhaust fan work?</li><li>b) How does it helps?</li></ul>                                                              |  |
| 2  | Wheelbarrow and shovel are 2 levers used in the garden. Which type of levers are they? Explain the positions of load, effort, and fulcrum in each lever.    |  |
| 3  | A bird chirping near a window. a) How does the sound of chirping reach our ears? b) How do our ears help in hearing?                                        |  |
| 4  | <ul><li>a) Which simple machine is used to open a corked bottle? Write2 of its characteristics.</li><li>b) Why will you call it a machine.</li></ul>        |  |
| 5  | What kind of glass is used to make sunglasses: transparent or translucent? Give a reason for your answer.                                                   |  |
| V  | Label the parts A,B, C & D OR 1, 2, 3 & 4 of the following:                                                                                                 |  |
| 1  |                                                                                                                                                             |  |