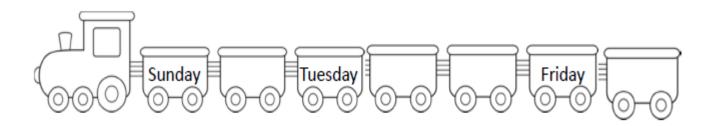

|                   |                    |
|            | Altogether     | 4444                                         |                   |                    |
|            | 5              | sort thing                                   |                   |                    |
|            |                | add                                          |                   |                    |
|            | data           | subtract                                     |                   |                    |
|            |                | SECTION-B                                    |                   |                    |
|            |                |                                              |                   |                    |



2. Write the missing number.



1. Color all the triangles with red, rectangles with blue and squares with yellow.



2. Put the activities in the order in which they are done.

|   | a) | Dinner    |  |
|---|----|-----------|--|
|   | b) | Lunch     |  |
| A | c) | Breakfast |  |

3. Write the numbers to finish the pattern.