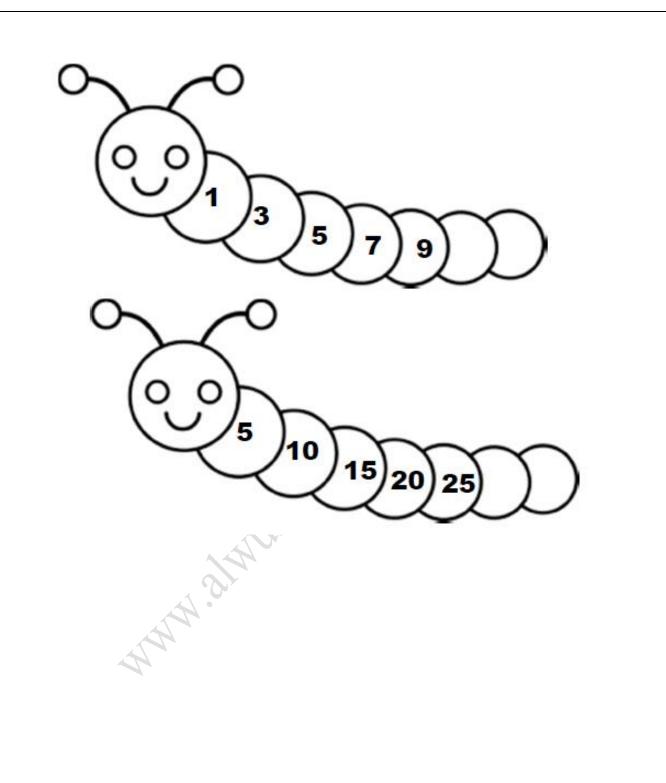

|                | add                                          |                   |                    |
|            | data           | subtract                                     |                   |                    |
|            |                | SECTION-B                                    |                   |                    |
|            |                |                                              |                   |                    |



2. Write the missing number.



1. Color all the triangles with red, rectangles with blue and squares with yellow.



2. Put the activities in the order in which they are done.

|   | a) | Dinner    |  |
|---|----|-----------|--|
|   | b) | Lunch     |  |
| A | c) | Breakfast |  |

3. Write the numbers to finish the pattern.