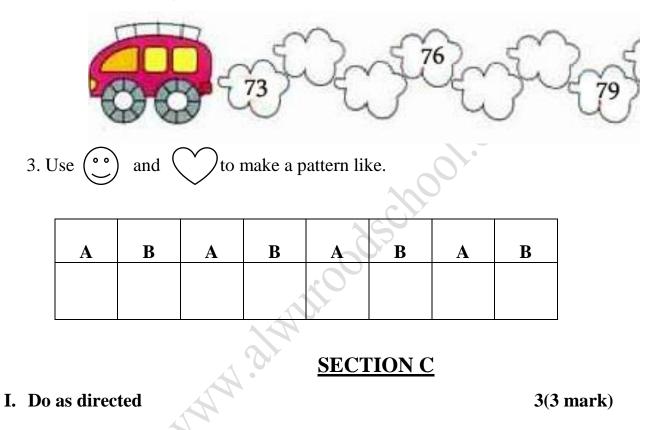

|                   |                    |
|            | Altogether     | 4444                                         |                   |                    |
|            | 5              | sort thing                                   |                   |                    |
|            |                | add                                          |                   |                    |
|            | data           | subtract                                     |                   |                    |
|            |                | SECTION-B                                    |                   |                    |
|            |                |                                              |                   |                    |



2. Write the missing number.



1. Color all the triangles with red, rectangles with blue and squares with yellow.



2. Put the activities in the order in which they are done.

|   | a) | Dinner    |  |
|---|----|-----------|--|
|   | b) | Lunch     |  |
| A | c) | Breakfast |  |

3. Write the numbers to finish the pattern.