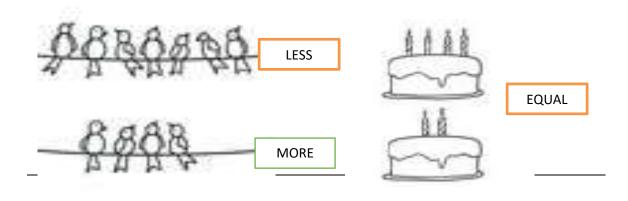

## NEW AL WUROOD INTERNATIONAL SCHOOL

Affiliated to CBSE – New Delhi- Affiliation Number - 5730008

## WORKSHEET-2 Subject: Math

| Name :                 | Class: | Grade 1   | Sec:   |
|------------------------|--------|-----------|--------|
| MATCH THE PICTURE WITH | TENS A | ND EXTRAS | (ones) |

| € | C |   |   | • | • |   |   |   |   |   |
|---|---|---|---|---|---|---|---|---|---|---|
| • | • | • |   | • | • | • | • | • |   |   |
| • | _ | _ | _ | _ |   | - | _ | • | _ |   |
| = | Ξ | Ξ | Ξ | - | • | - | _ | _ | • |   |
| • | • | • | • | • |   |   |   |   |   |   |
| • | • | • |   | × |   | • | • |   | • | • |
|   |   |   | • | 1 |   |   |   |   | • |   |

1 ten 5 extras

2 tens 0 extra

1 ten 3 extras

## DRAW THE PICTURES AND COMPLETE TO SHOW MORE, LESS AND EQUAL:



## WRITE MORE OR LESS FOR THE GIVEN PICTURES



| LESS<br>LETT | FOR TH | E FOR T IE NAM S E |   |   | H MORE |       | I    | F   | <u>)</u> |   |  |
|--------------|--------|--------------------|---|---|--------|-------|------|-----|----------|---|--|
| F 1          | L A    | Т                  |   |   | I      | ) A   | M    | M   | A        | M |  |
|              |        | MANY I             |   |   | W MANY | Y FEW | ER T | THE |          |   |  |
| F            | L      | О                  | W | E | R      |       |      |     |          |   |  |
| T            | R      | E                  | E |   |        |       |      |     |          |   |  |
|              |        |                    |   |   |        |       |      |     |          |   |  |
| D            | O      | L