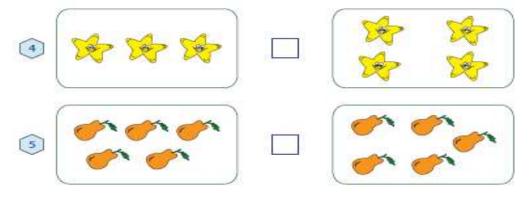

## WRITE MORE OR LESS FOR THE GIVEN PICTURES

| LESS<br>LETT | FOR TH | E FOR T IE NAM S E |   |   | H MORE |       | I    | F   | <u>)</u> |   |  |
|--------------|--------|--------------------|---|---|--------|-------|------|-----|----------|---|--|
| F 1          | L A    | Т                  |   |   | I      | ) A   | M    | M   | A        | M |  |
|              |        | MANY I             |   |   | W MANY | Y FEW | ER T | THE |          |   |  |
| F            | L      | О                  | W | E | R      |       |      |     |          |   |  |
| T            | R      | E                  | E |   |        |       |      |     |          |   |  |
|              |        |                    |   |   |        |       |      |     |          |   |  |
| D            | O      | L                  | L |   |        |       |      |     |          |   |  |
|              |        |                    | Y | С | L      | E     |      |     |          |   |  |