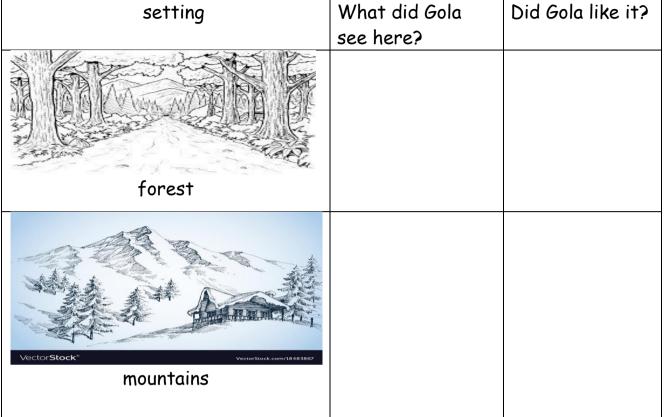

Page 3 of 5

| 4. The rabbit lives in the      |                        |
|---------------------------------|------------------------|
| VI. Fill in the blanks by answe | ering the questions-   |
| setting                         | What did Goldsee here? |
|                                 | 12-                    |