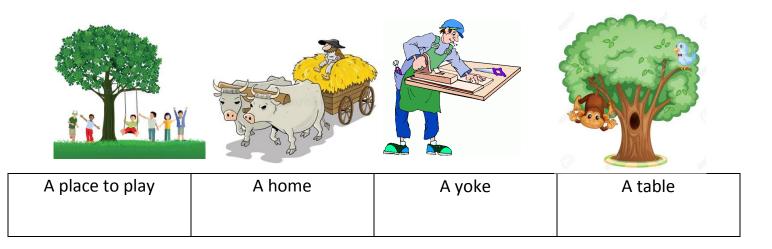

ack wants to build a birdhouse. He gets some wood. He gets some nails and paint. His mom helps too. She gets a saw and a hammer. She gets a pencil and ruler. Jack draws his birdhouse. They build it together. Then they hang it up in a tree. A bird goes into the bird house. A second bird goes in. A third bird goes in. A fourth bird goes in! Jack and his mom look at each other. They need a bigger birdhouse!

Questions: Write answers to the questions:

- 1. What does Jack want to build?
- 2. Who helps him?

#### 4. Write three things Jack uses to make his birdhouse?

#### **SECTION-B- GRAMMER**

# 2. Use position words and match the following [3x1=3]



The bat is on the box



The bat is under the box



The bat is in the box

# 2. Write words that describe the thing in the picture. [2x1=2]



#### **SECTION-C**



| Juicy |  |
|-------|--|
| Round |  |
| Spicy |  |



| Tasty  |  |
|--------|--|
| Salty  |  |
| Orange |  |

c.



| Black  |  |
|--------|--|
| Fluffy |  |
| Tiny   |  |

Clever Fat Red

# 4. Break the words into smaller parts. [

a. Gobble – \_\_\_\_\_

b. Cobbler - \_\_\_\_\_

# SECTION-D

# 5. Answer True or False.

d.

1. Gola sees small fish and pebbles in the sea \_\_\_\_\_\_.

2. The boy dresses up in summer by the yellow candle light.

# 6. Match the following.

| chirpy birds | Sea    |
|--------------|--------|
| Shells       | Desert |
| Camels       | Forest |

[1x1=1]

[2x1=2]

[3x1=3]

# 7. Answer the following.

| a. How does a Fisherman use tree? | [1x1=1] |  |
|-----------------------------------|---------|--|
|